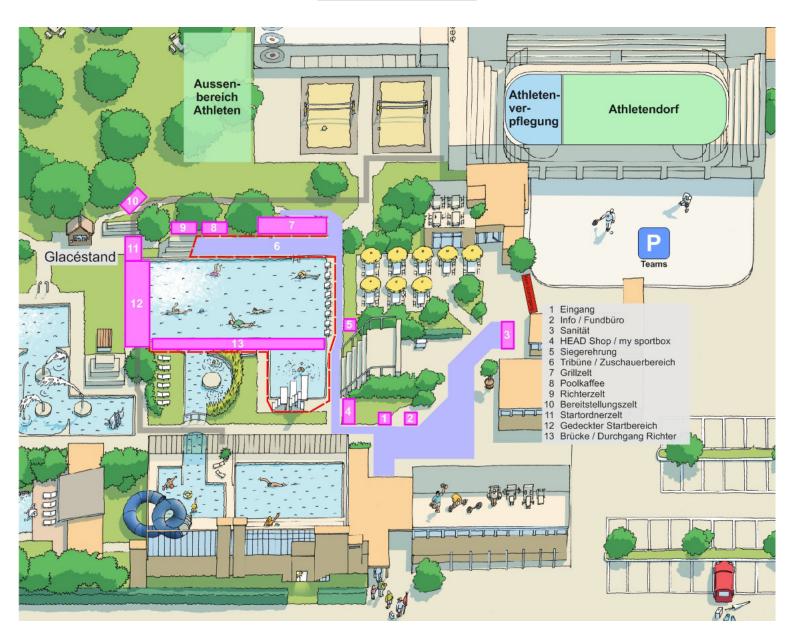

# **Sports facilities**

- 1 Entrance
- 2 Information stand / lost and found office
- 3 First aid
- 4 HEAD shop / my sportbox
- 5 Honours
- 6 Stand / area of spectators
- 7 BBQ stand

- 8 Refreshments
- 9 Referee stand
- 10 Stand of preparation / waiting area for athletes before start
- 11 Final stand before start
- 12 Starting area, covered
- 13 Bridge / passage for officials