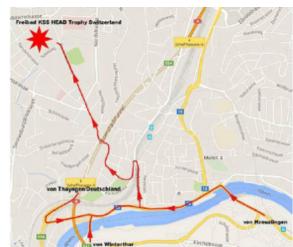

## Approach to the competition area

## **KSS Schaffhausen Breitenaustrasse 117** 8204 Schaffhausen

#### **General direction:**

Keep the direction towards Bahnhof / Breite (the pool is situated in the Breite quarters), look out for the signposting.

### Approach by public transports leaving from the railway station of Schaffhausen

Bus no. 3, stop Schützenhaus Within the roundabout 2nd street on the right side (Breitenaustrasse) Till the pool 400m on foot

0r

Bus no. 6, stop Hallenbad

Cross the road, take the direction to the school building Breite and turn to the right side into the Spielstrasse On the left side you'll find the pool

### Approach from Zurich / Winterthur

In the Cholfirst tunnel take the exit Schaffhausen Süd On the Rhine bridge take, on the right side, the direction to Kreuzlingen, on the left track Traffic light on the crossroad (after the power station) left side, direction Bahnhof / Breite Roundabout 3rd exit direction to Breite Roundabout 1st exit (pay attention to the bus stop on the right side),

and turn immediately to your left

Follow the signposting

### Approach from Kreuzlingen / Frauenfeld

On the Rhine bridge take to the left, direction Zürich / motorway, left track

Traffic light no. 1 straight ahead direction Zürich / motorway

Traffic light no. 2 straight ahead direction Zürich / motorway, right track

Traffic light no. 3 to the right side towards Bahnhof / Breite

Roundabout 3rd exit direction to Breite

Roundabout 1st exit (pay attention to the bus stop on the right side),

and turn immediately to your left

Follow the signposting

#### Approach form Thayngen / Germany

In the Fäsenstaub tunnel exit Schaffhausen Süd / Rheinfall, left track

Traffic light no. 1 turn to the left, direction Kreuzlingen, left track

Traffic light no. 2 straight on, direction Kreuzlingen, left track

Traffic light no. 3 roadcross (after power station), to the left, direction Bahnhof / Breite

Roundabout 3rd exit direction to Breite

Roundabout 1st exit (pay attention to the bus stop on your right side), turn immediately to the left